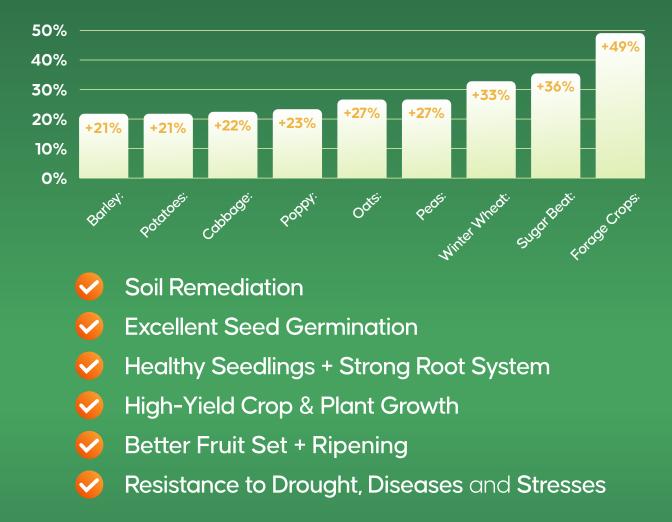

# **INCREASE IN YIELD** with **PRECO**GROW

These are the crops, listed in ascending order of the percentage increase in yield when using PRECOGROW in plant cultivation.